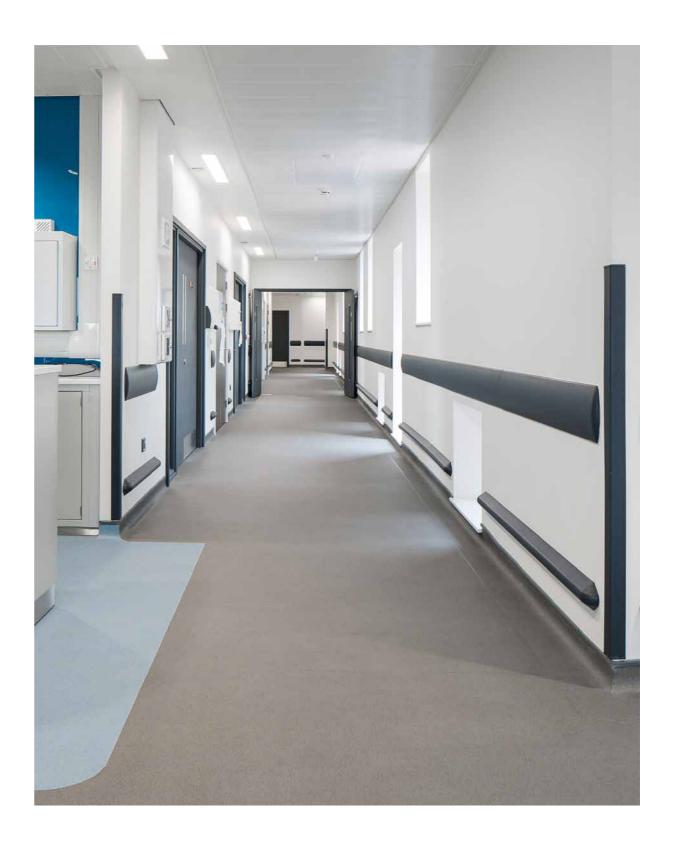

The new  $\Sigma$ 28million Health Campus boasts the new five storey Allam Building which features a mock operating theatre, hospital wards and intensive care unit.

Gradus supplied and fitted a range of wall protection systems for the new development including bed head protectors, high impact and standard PVC-u corner guards as well as wall guards fitted at two different heights to offer both direct and indirect protection from beds and trolleys. Corner guards and dual height wall guards were specified to protect the heavy traffic, circulation areas from scuffs and scrapes and to help with the navigation of building users.