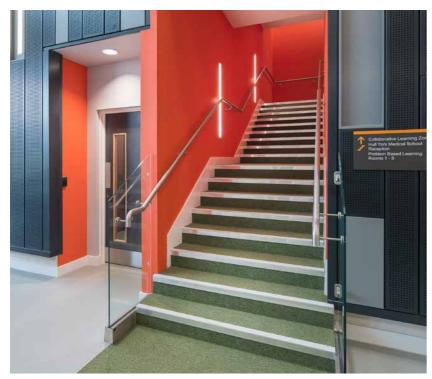

Gradus also supplied Esplanade 5000<sup>HD</sup> to the main entrance, helping to reduce tracked in dirt and moisture. In addition, stair edgings from Gradus' market-leading XT range were installed to all staircases to help reduce the risk of slips, trips and falls.