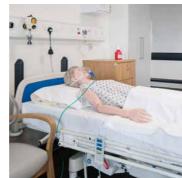

The bed head protectors provide maximum protection against damage caused by frequently moved beds. They are robust and designed to help prevent damage to walls and wall mounted equipment from beds that are continually moved up and down as well as in and out.